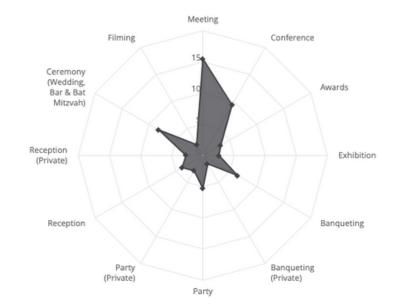

# Event type

| Whole Market                 |                   |   |                   |                 |             | ?       | T | 2 |
|------------------------------|-------------------|---|-------------------|-----------------|-------------|---------|---|---|
| Venue                        | Chart             |   | Filter Start Date | Filter End Date | Status      | Virtual |   |   |
| × None                       | Radar Event Types | * | Thu 1 Jul 2021    | Fri 31 Dec 2021 | × Confirmed | × All   |   |   |
| Delegation Size (0 - 10,000) |                   |   | Event Type        |                 | KPI         |         |   |   |
|                              |                   |   | × All             |                 |             |         |   |   |