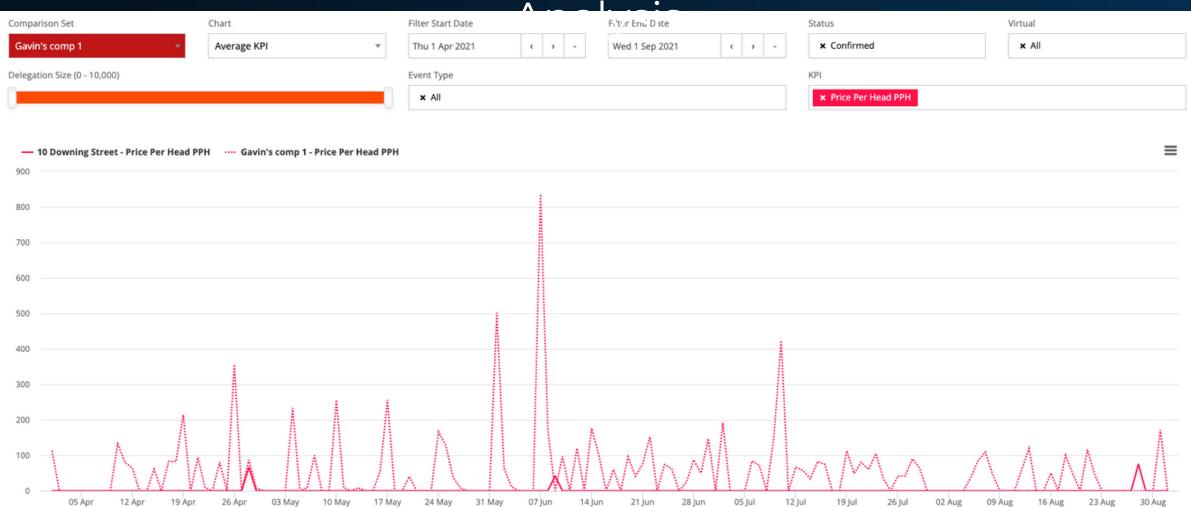

|   |                   |                 |             | ?       | T | 2 |
|------------------------------|-------------------|---|-------------------|-----------------|-------------|---------|---|---|
| Venue                        | Chart             |   | Filter Start Date | Filter End Date | Status      | Virtual |   |   |
| × None                       | Radar Event Types | * | Thu 1 Jul 2021    | Fri 31 Dec 2021 | × Confirmed | × All   |   |   |
| Delegation Size (0 - 10,000) |                   |   | Event Type        |                 | KPI         |         |   |   |
|                              |                   |   | × All             |                 |             |         |   |   |





#### Market



#### Sharo







#### Date



Copyright Venue Performance





# Demand forecasting







#### Conclusion

- Multiple competitive sets
- Updated monthly
- 24/7 access
- Meet B&B has input into your region's data
- Discount if a multiple venues join
- No commitment until 2022
- Monthly B&B/UK/other regions analysis