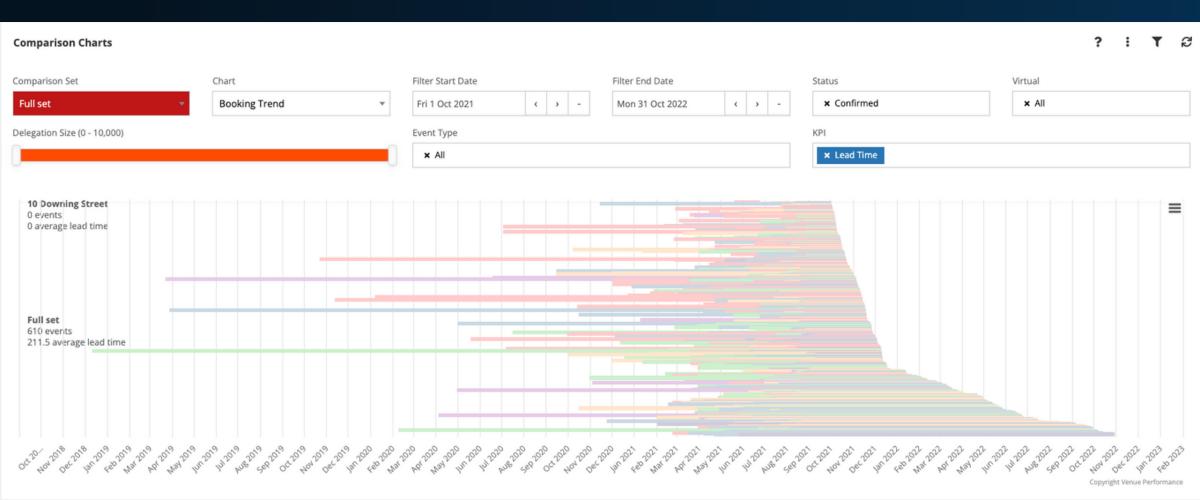

### Lead time - All event types

#### Lead time - Conferences

### Lead time - Meetings