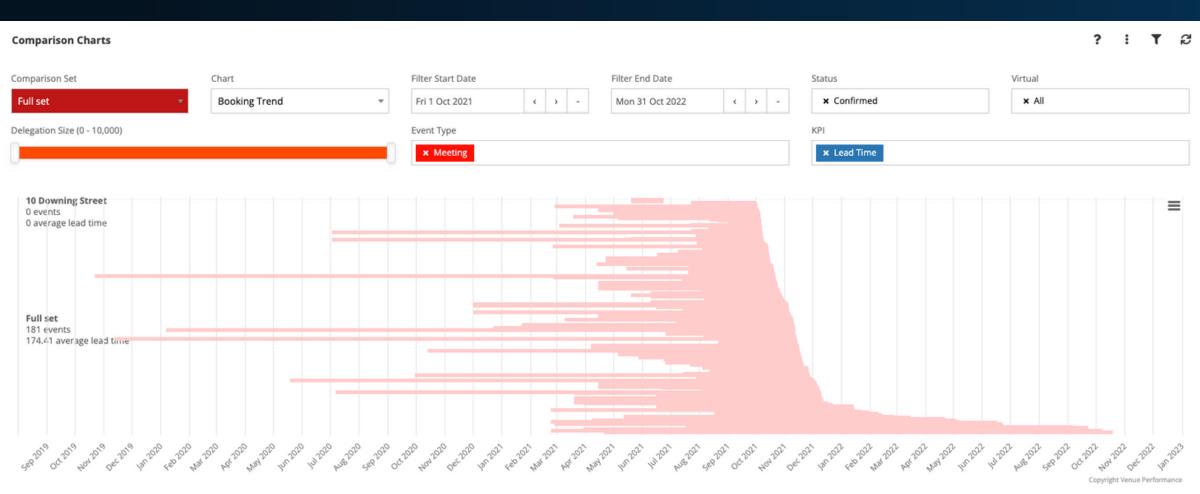

a and analytics service helps venues navigate uncertainty and make the right decisions at the right time.

We measure the future, so you can manage it.



## VENUE PERFORMANCE

- Started in 2020
- c 100 venues in London
- Working with LONDON marketing Manchester
- Moving into other areas of UK
- Working with industry associations & other CVBs







#### **HOTSTATS**















marketingManchester











# BRISTOL & BATH

#### Partnershi

- Bristol & Bath data set
- Quarterly analysis
- Monthly data-deep dive
- Build new data sets
- Bristol & Bath on VP Executive
- Discount for Bristol & Bath members





# Bookings & Events







#### Pric



Copyright Venue Performance

e





### Lead time - All event types







#### Lead time - Conferences







### Lead time - Meetings







# Event type



| Whole Market                 |                   |   |                   |                 |             | ?       | T | 2 |
|------------------------------|-------------------|---|-------------------|-----------------|-------------|---------|---|---|
| Venue                        | Chart             |   | Filter Start Date | Filter End Date | Status      | Virtual |   |   |
| × None                       | Radar Event Types | * | Thu 1 Jul 2021    | Fri 31 Dec 2021 | × Confirmed | × All   |   |   |
| Delegation Size (0 - 10,000) |                   |   | Event Type        |                 | KPI         |         |   |   |
|                              |                   |   | × All             |                 |             |         |   |   |





#### Market