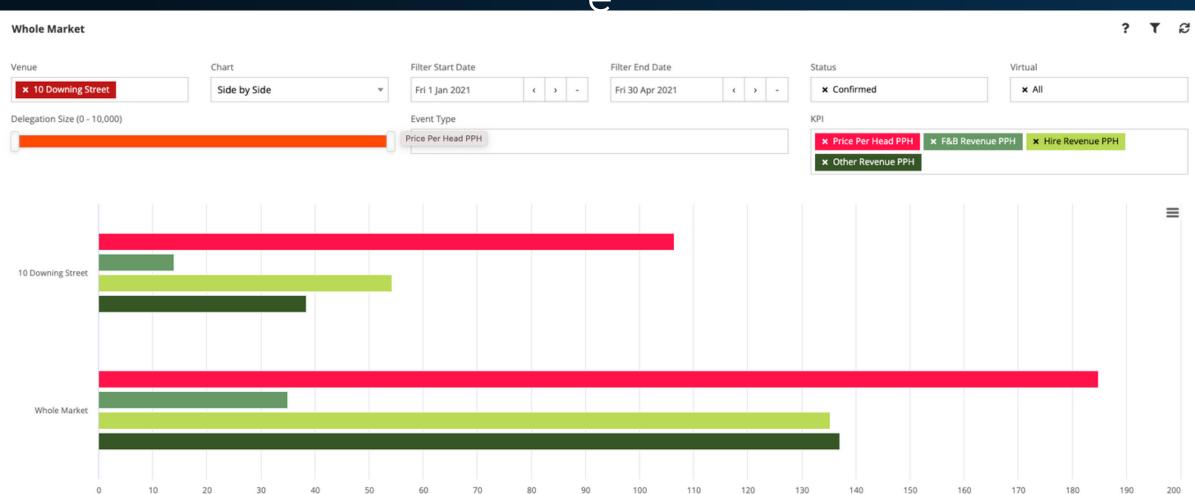

# Event type

| Whole Market                 |                   |   |                   |                 |             | ?       | T | 2 |
|------------------------------|-------------------|---|-------------------|-----------------|-------------|---------|---|---|
| Venue                        | Chart             |   | Filter Start Date | Filter End Date | Status      | Virtual |   |   |
| × None                       | Radar Event Types | * | Thu 1 Jul 2021    | Fri 31 Dec 2021 | × Confirmed | × All   |   |   |
| Delegation Size (0 - 10,000) |                   |   | Event Type        |                 | KPI         |         |   |   |
|                              |                   |   | × All             |                 |             |         |   |   |

#### Market