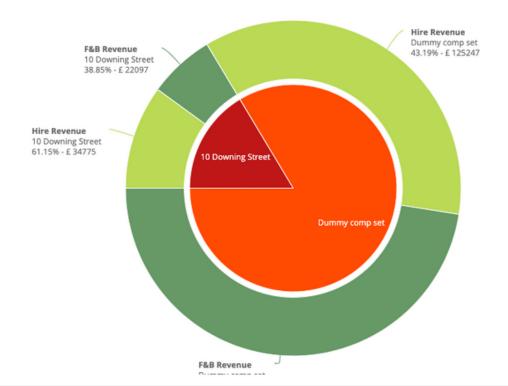

| Whole Market                 |                   |   |                   |                 |             | ?       | T | 2 |
|------------------------------|-------------------|---|-------------------|-----------------|-------------|---------|---|---|
| Venue                        | Chart             |   | Filter Start Date | Filter End Date | Status      | Virtual |   |   |
| × None                       | Radar Event Types | * | Thu 1 Jul 2021    | Fri 31 Dec 2021 | × Confirmed | × All   |   |   |
| Delegation Size (0 - 10,000) |                   |   | Event Type        |                 | KPI         |         |   |   |
|                              |                   |   | × All             |                 |             |         |   |   |





#### Market



#### Sharo







#### Date



Copyright Venue Performance





# Demand forecasting







#### Conclusion

- Multiple competitive sets
- Updated monthly
- 24/7 access
- Meet B&B has input into your region's data
- Discount if a multiple venues join
- No commitment until 2022
- Monthly B&B/UK/other regions analysis