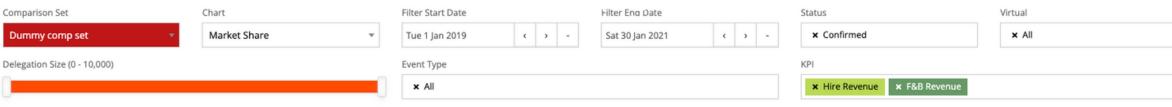

pe



| Whole Market                 |                   |   |                   |                 |             | ?       | T | 2 |
|------------------------------|-------------------|---|-------------------|-----------------|-------------|---------|---|---|
| Venue                        | Chart             |   | Filter Start Date | Filter End Date | Status      | Virtual |   |   |
| × None                       | Radar Event Types | * | Thu 1 Jul 2021    | Fri 31 Dec 2021 | × Confirmed | × All   |   |   |
| Delegation Size (0 - 10,000) |                   |   | Event Type        |                 | KPI         |         |   |   |
|                              |                   |   | × All             |                 |             |         |   |   |





#### Market



#### Sharo







#### Date



Copyright Venue Performance





# Demand forecasting







#### Conclusion

- Multiple competitive sets
- Updated monthly
- 24/7 access
- Meet B&B has input into your region's data
- Discount if a multiple venues join
- No commitment until 2022
- Monthly B&B/UK/other regions analysis