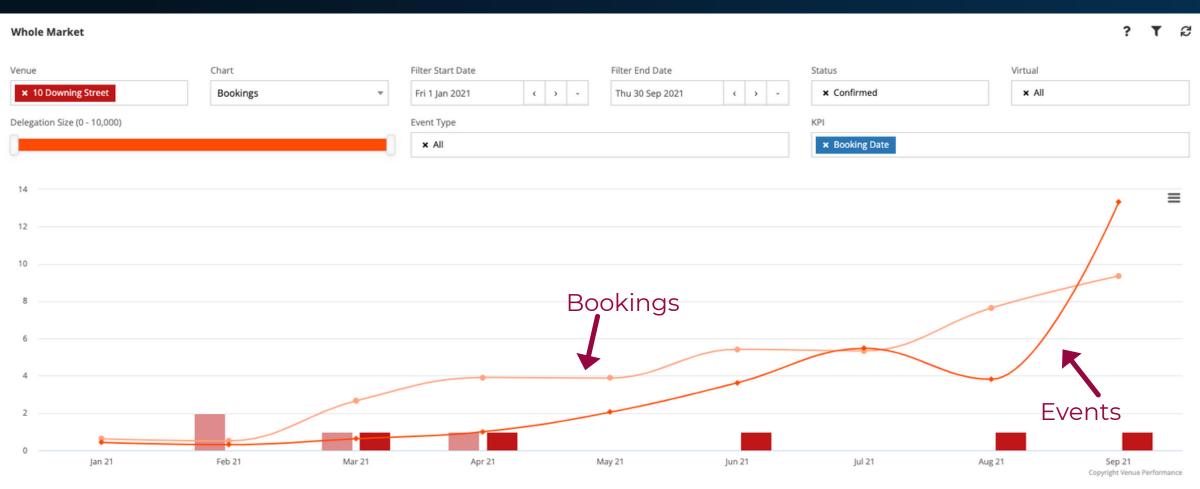

# VENUE PERFORMANCE

&

BRISTOL & BATH



Our revolutionary data and analytics service helps venues navigate uncertainty and make the right decisions at the right time.

We measure the future, so you can manage it.



## VENUE PERFORMANCE

- Started in 2020
- c 100 venues in London
- Working with LONDON marketing Manchester
- Moving into other areas of UK
- Working with industry associations & other CVBs







#### **HOTSTATS**















marketingManchester











# BRISTOL & BATH

#### Partnershi

- Bristol & Bath data set
- Quarterly analysis
- Monthly data-deep dive
- Build new data sets
- Bristol & Bath on VP Executive
- Discount for Bristol & Bath members





# Bookings & Events







#### Pric



Copyright Venue Performance

e





### Lead time - All event types







#### Lead time - Conferences







### Lead time - Meetings







# Event type



| Whole Market                 |                   |   |                   |                 |             | ?       | T | 2 |
|------------------------------|-------------------|---|-------------------|-----------------|-------------|---------|---|---|
| Venue                        | Chart             |   | Filter Start Date | Filter End Date | Status      | Virtual |   |   |
| × None                       | Radar Event Types | * | Thu 1 Jul 2021    | Fri 31 Dec 2021 | × Confirmed | × All   |   |   |
| Delegation Size (0 - 10,000) |                   |   | Event Type        |                 | KPI         |