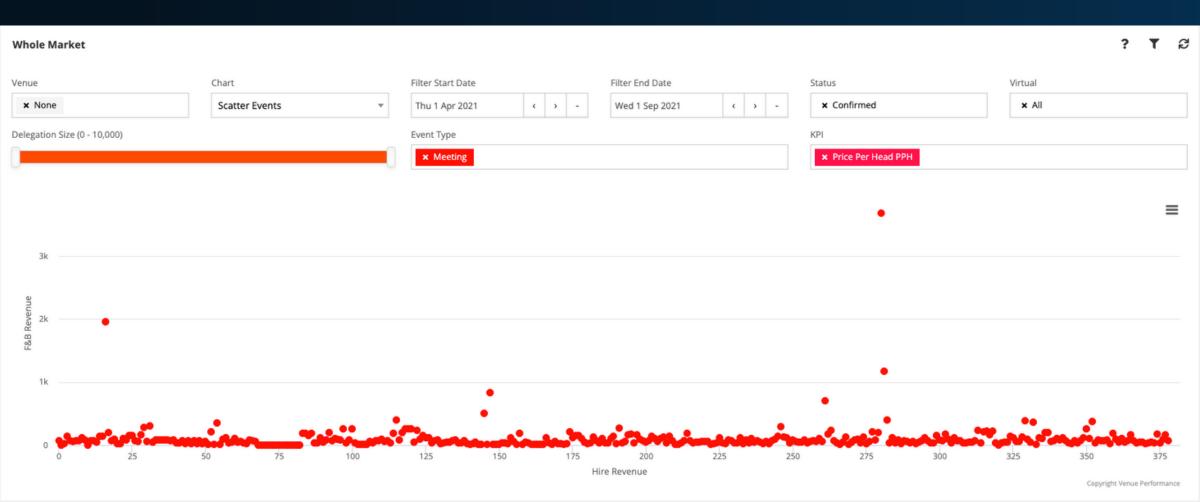

# Event type

| Whole Market                 |                   |   |                   |                 |             | ?       | T | 2 |
|------------------------------|-------------------|---|-------------------|-----------------|-------------|---------|---|---|
| Venue                        | Chart             |   | Filter Start Date | Filter End Date | Status      | Virtual |   |   |
| × None                       | Radar Event Types | * | Thu 1 Jul 2021    | Fri 31 Dec 2021 | × Confirmed | × All   |   |   |
| Delegation Size (0 - 10,000) |                   |   | Event Type        |                 | KPI         |         |   |   |
|                              |                   |   | × All             |                 |             |         |   |   |

#### Market

#### Sharo

#### Date

Copyright Venue Performance