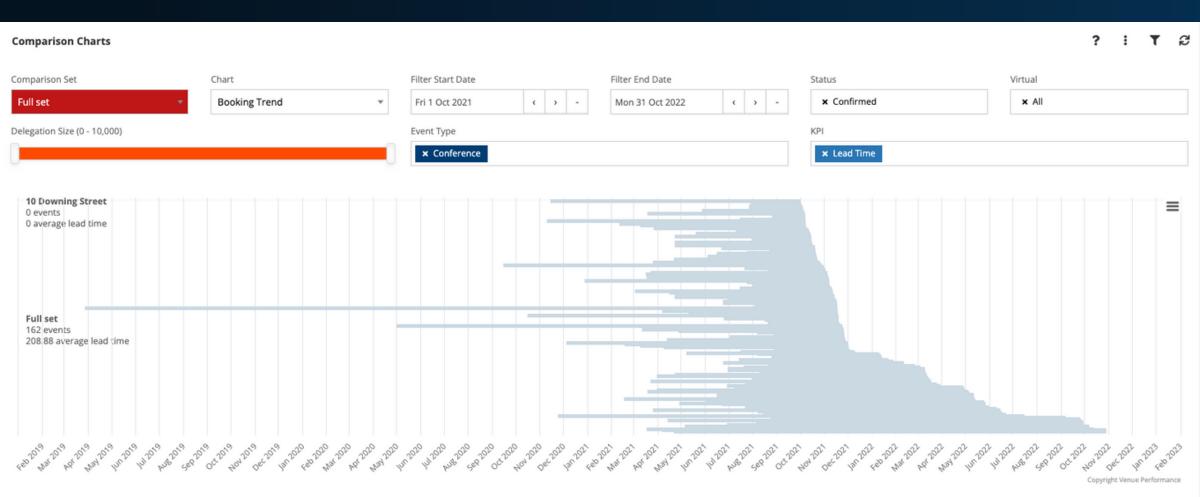

& BATH



Our revolutionary data and analytics service helps venues navigate uncertainty and make the right decisions at the right time.

We measure the future, so you can manage it.



## VENUE PERFORMANCE

- Started in 2020
- c 100 venues in London
- Working with LONDON marketing Manchester
- Moving into other areas of UK
- Working with industry associations & other CVBs







#### **HOTSTATS**















marketingManchester











# BRISTOL & BATH

#### Partnershi

- Bristol & Bath data set
- Quarterly analysis
- Monthly data-deep dive
- Build new data sets
- Bristol & Bath on VP Executive
- Discount for Bristol & Bath members





# Bookings & Events







#### Pric



Copyright Venue Performance

e





### Lead time - All event types







#### Lead time - Conferences







### Lead time - Meetings







# Event type



| Whole Market                 |                   |   |                   |                 |             | ?       | T | 2 |
|------------------------------|-------------------|---|-------------------|-----------------|-------------|---------|---|---|
| Venue                        | Chart             |   | Filter Start Date | Filter End Date | Status      | Virtual |   |   |
| × None                       | Radar Event Types | * | Thu 1 Jul 2021    | Fri 31 Dec 2021 | × Confirmed | × All   |   |   |
| Delegation Size (0 - 10,000) |                   |   | Event Type        |                 | KPI         |         |   |   |
|                              |                   |   | × All             |                 |             |